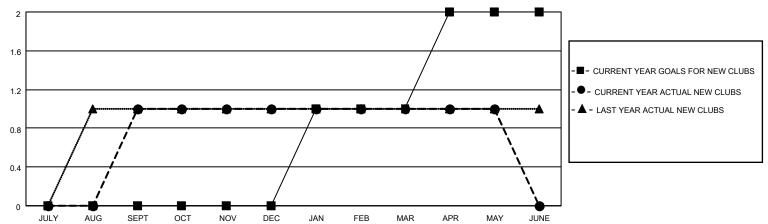

| 1           | 0             | JULY/AUG/SEPT         | 0                       | 25                      | 17                                                 |  |
| OCT/NOV/DEC   | 0             | 0           | 0             | OCT/NOV/DEC           | 0                       | 15                      | 60                                                 |  |
| JAN/FEB/MAR   | 1             | 0           | 1             | JAN/FEB/MAR           | 15                      | 12                      | 34                                                 |  |
| APR/MAY/JUNE  | 1             | 0           | 0             | APR/MAY/JUNE          | 20                      | 17                      | 16                                                 |  |

### GOALS AND ACTUAL NEW CLUBS CUMULATIVE



#### GOALS AND ACTUAL MEMBERS CUMULATIVE



| DROPPED CLUBS: 1           |     | 18 CLUBS OF 46 ADDED 1 OR MORE<br>NEW MEMBERS | GENDER DISTRIBUTION  MALE 868 (68.56%) |              |    |
|----------------------------|-----|-----------------------------------------------|----------------------------------------|--------------|----|
|                            |     |                                               | FEMALE                                 | 398 (31.44%) |    |
| DROPPED MEMBERS            |     |                                               |                                        |              |    |
| DECEASED                   | 20  | CLICK HERE FOR CUMULATIVE                     | TOTAL FAMILY UNIT MEMBERS              |              | 79 |
| CLUB CANCELLED 11 OTHE