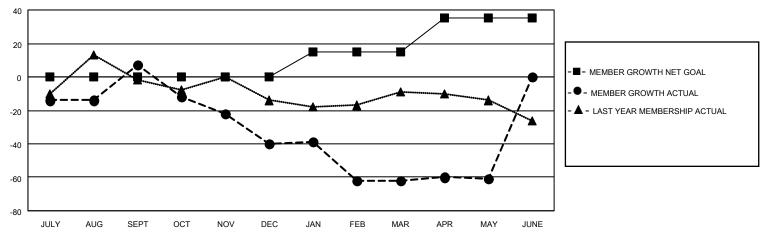

#### GOALS AND ACTUAL MEMBERS CUMULATIVE

| DROPPED CLUBS: 1           |     | 18 CLUBS OF 46 ADDED 1 OR MORE<br>NEW MEMBERS | GENDER DISTRIBUTION  MALE 868 (68.56%) |              |    |
|----------------------------|-----|-----------------------------------------------|----------------------------------------|--------------|----|
|                            |     |                                               | FEMALE                                 | 398 (31.44%) |    |
| DROPPED MEMBERS            |     |                                               |                                        |              |    |
| DECEASED                   | 20  | CLICK HERE FOR CUMULATIVE                     | TOTAL FAMILY UNIT MEMBERS              |              | 79 |
| CLUB CANCELLED 11 OTHER 96 |     | MEMBERSHIP DATA                               | FAMILY MEMBERS PAYING HALF             |              | 41 |
|                            |     |                                               |                                        |              | 71 |
| TOTAL                      | 127 |                                               |                                        |              |    |